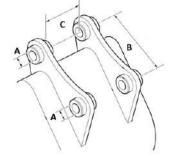

# **EXCAVATOR EAR MEASUREMENTS**

|                | Α              |     | В                 | С                            |
|----------------|----------------|-----|-------------------|------------------------------|
| EXCAVATOR SIZE | PIN SIZE<br>mm |     | CENTRE PINS<br>mm | IN BETWEEN<br>THE EARS<br>mm |
| 5T             | 45             | (A) | 270               | 200                          |
|                | 45             | (B) | 340               | 200                          |
|                | 45             | (C) | 230               | 200                          |
| 8-10T          | 50             | (A) | 310               | 210                          |
|                | 60             | (A) | 300               | 260                          |
|                | 60             | (B) | 370               | 280                          |
|                | 60             | (C) | 430               | 280                          |
| 13T            | 65             | (A) | 380               | 280                          |
|                | 65             | (B) | 410               | 280                          |
| 20Т            | 80             | (A) | 445               | 350                          |
|                | 80             | (B) | 470               | 350                          |
| 30T            | 90             | (A) | 500               | 415                          |
|                | 90             | (B) | 565               | 415                          |
| 40T            | 100            | (A) | 570               | 486                          |
|                | 100            | (B) | 540               | 486                          |
| 50T            | 110            | (A) | 580               | 475                          |
|                | 115            | (B) | 750               | 550                          |