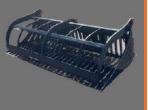

#### **GRAPPLE RAKE**

WIDTH: 1800 & 2100mm

TO SUIT: CAT BOBCAT SKIDSTEER

FROM \$5,750 + GST HIRE FROM \$100 per day + GST