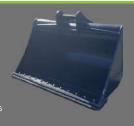

#### **GP BUCKET**

**WIDTH:** 900mm-1600mm

**PINS:** 65mm-100mm

MACHINE SIZE: 13 to 40T Excavators

FROM \$4,500 + GS1 HIRE FROM \$50 per day + GST