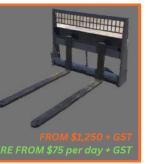

#### **PALLET FORKS**

WIDTH: 1150mm

**TYNE LENGTH:** 1200mm

**TO SUIT:** CAT BOBCAT SKIDSTEER