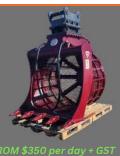

#### **RAKE**

**WIDTH:** 1500, 1800 & 2000mm

**TO SUIT:** CAT BOBCAT SKIDSTEER

FROM \$2,750 + GST HIRE FROM \$75 per day + GST

At AU Buckets & Attachments, we make it easy to find out how much your bucket or attachment is worth. With a quick and hassle-free process, get a free online valuation within hours. For browsing our inventory of pre-owned attachments or to request an evaluation of your bucket/attachment, kindly explore our website at aubuckets.com.au