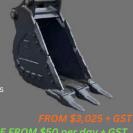

#### **CLAM SHELL**

**WIDTH:** 700-1440mm

PIN SIZES: 45-90mm

MACHINE SIZE: 5 to 30T Excavators

FROM \$5,500 + GS HIRE FROM \$150 per day + GST