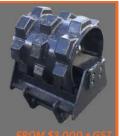

#### **COMPACTION WHEEL**

**WIDTH:** 450MM-650MM

**PINS:** 45MM-100MM

MACHINE SIZE: 5 to 40T Excavators

HIRE FROM \$50 per day + GST