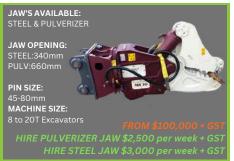

BUCKETS & ATTACHMENTS

- AU Buckets & Attachments offers a simple way to determine the value of your bucket or attachment.
- Enjoy a quick and hassle-free process to receive a free online valuation within hours.
- Browse our inventory of pre-owned attachments or request an evaluation for your bucket/attachment on our website at











#### HYDRARAM SCREENING BUCKET

WIDTH: 800 & 1700mm

**PIN SIZE:** 50-100mm

MACHINE SIZE: 8 to 40T Excavators

SCREENS: 12-40mm



#### HYDRARAM GRAPPLE

OPENING WIDTH: 1500-2100mm

ROTATION: 360°

**PIN SIZE:** 45-100mm

MACHINE SIZE: 5 to 40T Excavators

#### HYDRARAM MAGNET

**PICKUP WEIGHT:** 3500-12000 KG

LOOSE SCRAP: 350-900KG

**PIN SIZE:** 60-100mm

MACHINE SIZE: 10 to 40T Excavators



HIRE FROM \$300 per day + GST

#### HYDRARAM MULTICRUSHER



#### HYDRARAM SHEAR

JAW OPENING: HSS10RV 405mm HSS22RV 535mm

JAW DEPTH: HSS10RV 355mm HSS22RV 445mm

PIN SIZE: 65-100mm

MACHINE SIZE: 10 to 35T Excavators



xcavators FROM \$65,000 + GST HIRE FROM \$3,000 per week + GST

#### HYDRARAM PULVERIZER









# LOADER ATTACHMENTS



#### PIPE GRAB

WIDTH: 2400mm

TYNES AVAILABLE: 1530,1800,2100, 2400mi

MAXIMUM PIPE DIAMETER: 1600mm

TO SUIT: CAT FUSION EURO/VOLVO CAT IT

FROM \$13,500 + GST HRE FROM \$150 per day + GST

#### MANUAL FORK

WIDTH: 1600mm & 2400mm

**TYNES AVAILABLE:** 1530mm, 1800mm, 2100mm, 2400mm

TO SUIT: CAT FUSION EURO/VOLVO CAT IT



HIRE FROM \$150 per day + GST

#### WIDE RAKE BUCKET

WIDTH: 2600 & 3100mm

**TEETH:** 75mm gaps, replaceable J250 Teeth

TO SUIT: CAT FUSION EURO/VOLVO CAT IT FROM \$15,500 + 657

IIRE F