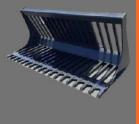

#### WIDE RAKE BUCKET

WIDTH: 2600 & 3100mm

**TEETH:** 75mm gaps, replaceable J250 Teeth

TO SUIT: CAT FUSION EURO/VOLVO CAT IT FROM \$15,500 + 657

IIRE FROM \$150 per day + GST