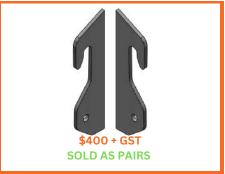

# EURO HOOKS

EURO/VOLVO EARS. SUIT VOLVO L60F TO L120F. ALSO SUIT KOMATSU, JOHN DEERE, HYUNDAI AND MANY OTHER LOADERS WITH EURO HITCHES.

# **CAT FUSION (930 TO 972) HOOKS**

## **WELD-ON EARS**

#### CAT IT HOOKS - OLDER STYLE

#### **SKIDSTEER HOOKS**

#### **GENIE HOOKS TELEHANDLER**

#### MANITOU HOOKS TELEHANDLER

### JLG HOOKS TELEHANDLER