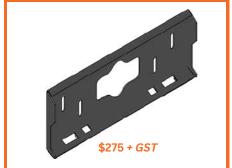

(A) | 500               | 415                          |
|                | 90             | (B) | 565               | 415                          |
| 40T            | 100            | (A) | 570               | 486                          |
|                | 100            | (B) | 540               | 486                          |
| 50T            | 110            | (A) | 580               | 475                          |
|                | 115            | (B) | 750               | 550                          |









# EURO HOOKS

EURO/VOLVO EARS. SUIT VOLVO L60F TO L120F. ALSO SUIT KOMATSU, JOHN DEERE, HYUNDAI AND MANY OTHER LOADERS WITH EURO HITCHES.



# **CAT FUSION (930 TO 972) HOOKS**







## **WELD-ON EARS**



#### CAT IT HOOKS - OLDER STYLE



#### **SKIDSTEER HOOKS**



#### **GENIE HOOKS TELEHANDLER**







#### MANITOU HOOKS TELEHANDLER



### JLG HOOKS TELEHANDLER











# OUR TEAM AT ALLUSED BRING MORE THAN 50 YEARS OF PROFESSIONAL EXPERIENCE TO THE TABLE

- Our expansive yard in Welshpool, Western Australia, currently houses over 300 pieces of quality machinery and equipment available for sale.
- The inventory includes excavators, loaders, dump trucks, graders, forklifts, skid steers, trailers, and various other items.
- Stock is updated daily, so regular checks are recommended to see what new items are available www.allused.com.au





Gary Silcock 0427 993 349



John Stonehouse 0400 609 105



Paul Gregory 0457 023 990



Chris Deluca 0430 412 383



Richard Stanley 1300 059 612



Rob Turner 1300 059 612



Mandi Crozier 0423 083 508



Mi