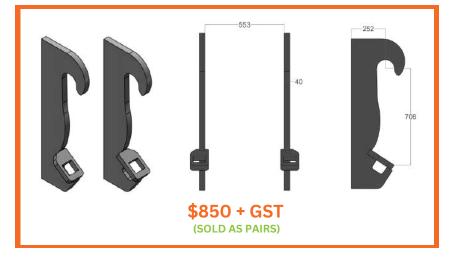

# EURO HOOKS

EURO/VOLVO EARS. SUIT VOLVO L60F TO L120F. ALSO SUIT KOMATSU, JOHN DEERE, HYUNDAI AND MANY OTHER LOADERS WITH EURO HITCHES.