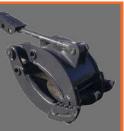

#### MECHANICAL GRAB

WIDTH: 645-1030mm

**PIN SIZES:** 45-100mm

MACHINE SIZE: 5 to 40T Excavators

FROM \$3,850 + GST IIRE FROM \$50 per day + GST

CALL US NOW 1300 059 612