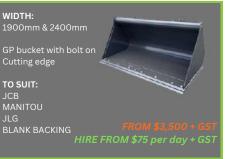

#### **TELEHANDLER RAKE BUCKET**

WIDTH: 1950 & 2450mm 40mm solid bars

TO SUIT: JCB MANITOU BLANK BACKING

FROM \$8,500 + GS