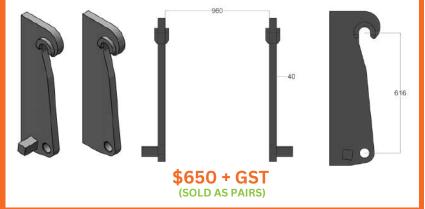

# EURO HOOKS

EURO/VOLVO EARS. SUIT VOLVO L60F TO L120F. ALSO SUIT KOMATSU, JOHN DEERE, HYUNDAI AND MANY OTHER LOADERS WITH EURO HITCHES.