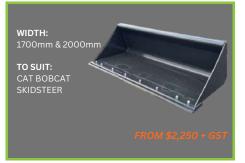

#### **RAKE**

**WIDTH:** 1500, 1800 & 2000mm

**TO SUIT:** CAT BOBCAT SKIDSTEER

FROM \$2,750 + GST HIRE FROM \$75 per day + GST

At AU Buckets & Attachments, we make it easy to find out how much your bucket or attachment is worth. With a quick and hassle-free process, get a free online valuation within hours. For browsing our inventory of pre-owned attachments or to request an evaluation of your bucket/attachment, kindly explore our website at aubuckets.com.au