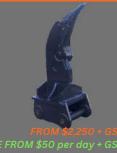

#### **HYDRAULIC GRAB**

**WIDTH:** 680-1300mm

**PIN SIZES:** 45-120mm

MACHINE SIZE: 5 to 50T Excavators

FROM \$4,950 + GST IIRE FROM \$75 per day + GST