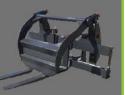

#### PIPE GRAB

WIDTH: 2400mm

TYNES AVAILABLE: 1530,1800,2100, 2400mi

MAXIMUM PIPE DIAMETER: 1600mm

TO SUIT: CAT FUSION EURO/VOLVO CAT IT

FROM \$13,500 + GST HRE FROM \$150 per day + GST