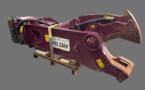

s to receive a free online valuation within hours.
- Browse our inventory of pre-owned attachments or request an evaluation for your bucket/attachment on our website at











#### HYDRARAM SCREENING BUCKET

WIDTH: 800 & 1700mm

**PIN SIZE:** 50-100mm

MACHINE SIZE: 8 to 40T Excavators

SCREENS: 12-40mm



#### HYDRARAM GRAPPLE

OPENING WIDTH: 1500-2100mm

ROTATION: 360°

**PIN SIZE:** 45-100mm

MACHINE SIZE: 5 to 40T Excavators

#### HYDRARAM MAGNET

**PICKUP WEIGHT:** 3500-12000 KG

LOOSE SCRAP: 350-900KG

**PIN SIZE:** 60-100mm

MACHINE SIZE: 10 to 40T Excavators



HIRE FROM \$300 per day + GST

#### HYDRARAM MULTICRUSHER



#### HYDRARAM SHEAR

JAW OPENING: HSS10RV 405mm HSS22RV 535mm

JAW DEPTH: HSS10RV 355mm HSS22RV 445mm

PIN SIZE: 65-100mm

MACHINE SIZE: 10 to 35T Excavators



xcavators FROM \$65,000 + GST HIRE FROM \$3,000 per week + GST

#### HYDRARAM PULVERIZER









# LOADER ATTACHMENTS



#### PIPE GRAB

WIDTH: 2400mm

TYNES AVAILABLE: 1530,1800,2100, 2400mi

MAXIMUM PIPE DIAMETER: 1600mm

TO SUIT: CAT FUSION EURO/VOLVO CAT IT

FROM \$13,500 + GST HRE FROM \$150 per day + GST

#### MANUAL FORK

WIDTH: 1600mm & 2400mm

**TYNES AVAILABLE:** 1530mm, 1800mm, 2100mm, 2400mm

TO SUIT: CAT FUSION EURO/VOLVO CAT IT



HIRE FROM \$150 per day + GST

#### WIDE RAKE BUCKET

WIDTH: 2600 & 3100mm

**TEETH:** 75mm gaps, replaceable J250 Teeth

TO SUIT: CAT FUSION EURO/VOLVO CAT IT FROM \$15,500 + 657

IIRE FROM \$150 per day + GST

#### HYDRAULIC FORK

**WIDTH:** 1500&2400mm

TYNES AVAILABLE: 1600&2100mm

TO SUIT: CAT FUSION EURO/VOLVO CAT IT



HIRE FROM \$150 per