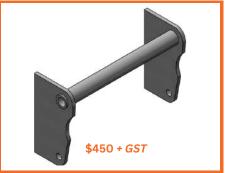

# EURO HOOKS

EURO/VOLVO EARS. SUIT VOLVO L60F TO L120F. ALSO SUIT KOMATSU, JOHN DEERE, HYUNDAI AND MANY OTHER LOADERS WITH EURO HITCHES.

# **CAT FUSION (930 TO 972) HOOKS**

## **WELD-ON EARS**

#### CAT IT HOOKS - OLDER STYLE

#### **SKIDSTEER HOOKS**

#### **GENIE HOOKS TELEHANDLER**

#### MANITOU HOOKS TELEHANDLER

### JLG HOOKS TELEHANDLER