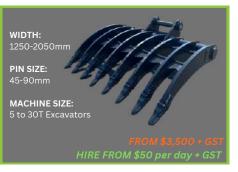

#### **CLAM SHELL**

**WIDTH:** 700-1440mm

PIN SIZES: 45-90mm

MACHINE SIZE: 5 to 30T Excavators

FROM \$5,500 + GS HIRE FROM \$150 per day + GST