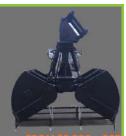

#### **CLAM SHELL**

**WIDTH:** 700-1440mm

PIN SIZES: 45-90mm

MACHINE SIZE: 5 to 30T Excavators

FROM \$5,500 + GS HIRE FROM \$150 per day + GST