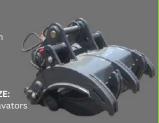

#### **HYDRAULIC GRAB**

**WIDTH:** 680-1300mm

**PIN SIZES:** 45-120mm

MACHINE SIZE: 5 to 50T Excavators

FROM \$4,950 + GST IIRE FROM \$75 per day + GST