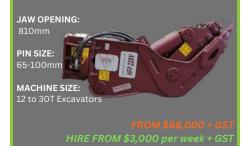

#### HYDRARAM SHEAR

JAW OPENING: HSS10RV 405mm HSS22RV 535mm

JAW DEPTH: HSS10RV 355mm HSS22RV 445mm

PIN SIZE: 65-100mm

MACHINE SIZE: 10 to 35T Excavators

xcavators FROM \$65,000 + GST HIRE FROM \$3,000 per week + GST