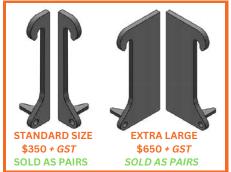

# EURO HOOKS

EURO/VOLVO EARS. SUIT VOLVO L60F TO L120F. ALSO SUIT KOMATSU, JOHN DEERE, HYUNDAI AND MANY OTHER LOADERS WITH EURO HITCHES.

# **CAT FUSION (930 TO 972) HOOKS**

## **WELD-ON EARS**

#### CAT IT HOOKS - OLDER STYLE

#### **SKIDSTEER HOOKS**

#### **GENIE HOOKS TELEHANDLER**

#### MANITOU HOOKS TELEHANDLER

### JLG HOOKS TELEHANDLER