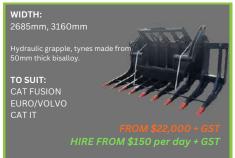

#### WIDE SCRUB RAKE

WIDTH: 2685mm, 3160mm

TYNES/TEETH: Tynes made from 50mm thi Bisalloy. Fitted with replaceable J250 Teeth

TO SUIT: CAT FUSION EURO/VOLVO CAT IT

FROM \$18,500 + GST HIRE FROM \$150 per dav + GST