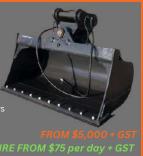

#### **HYDRAULIC GRAB**

**WIDTH:** 680-1300mm

**PIN SIZES:** 45-120mm

MACHINE SIZE: 5 to 50T Excavators

FROM \$4,950 + GST IIRE FROM \$75 per day + GST